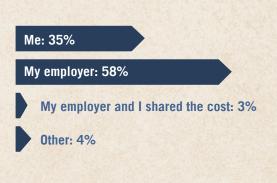

12% are women.

1% of respondents are younger than 24,
25% are aged between 25 and 34,

37% between 35 and 44,

**28%** between 45 and 54,

**8%** between 55 and 64 and

1% are 65+.

## ANNUAL SALARY IN EUROS





Other sectors: 22%

## COMPANY SECTOR







## CERTIFICATION AND DEVELOPMENT

#### DISTRIBUTION OF CERTIFICATES

- Cert. Junior Project Manager: 2%
  - Cert. Project Management Trainer: 2%
- Cert. International Project Manager: 7%

Cert. Project Manager 26% • Cert. Agile Project Manager: 3%

Cert. Senior Project Manager 60%

WAS THE IAPM CERTIFICATION YOUR FIRST IN PM?

41%

YES

#### MAIN REASON FOR CERTIFICATION

## MAIN CERTIFICATION OBJECTIVE





## NUMBER OF CERTIFIED PROJECT MANAGERS AT COMPANY



#### WHO PAID FOR THE CERTIFICATION?

## LENGTH OF PREPARATION FOR EXAM







Classroom-based course



The IAPM's PM Guide



Own preparation with project management literature



2%



her Online course



Own research on the internet

#### DID YOU PASS THE EXAM FIRST TIME?



## DID THE CERTIFICATION CHANGE YOUR CAREER?



# WHEN DID THE CHANGES OCCUR?



## PROJECT MANAGEMENT

## HAVE YOU EVER WORKED IN AN AGILE PROJECT ENVIRONMENT?



## DO YOU MAINLY WORK IN NATIONAL OR INTERNATIONAL PROJECTS?





#### PREFERRED METHOD OF PREPARING FOR THE EXAM



## WOULD YOU BE WILLING TO PAY FOR AN EFFECTIVE E-LEARNING COURSE?



#### HAVE YOU EVER PARTICIPATED IN AN E-LEARNING COURSE?



## DO YOU PREFER E-LEARNING TO CLASSROOM-BASED COURSES?



### Don't know

## CONCLUDING QUESTIONS

#### How did you find out about the IAPM?

#### Personal recommendation: 47%

In