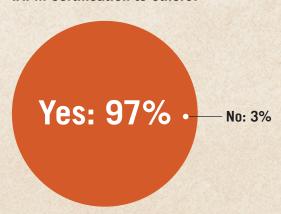

WHEN DID THE CHANGES OCCUR?



## PROJECT MANAGEMENT

## HAVE YOU EVER WORKED IN AN AGILE PROJECT ENVIRONMENT?



## DO YOU MAINLY WORK IN NATIONAL OR INTERNATIONAL PROJECTS?





#### PREFERRED METHOD OF PREPARING FOR THE EXAM



## WOULD YOU BE WILLING TO PAY FOR AN EFFECTIVE E-LEARNING COURSE?



#### HAVE YOU EVER PARTICIPATED IN AN E-LEARNING COURSE?



## DO YOU PREFER E-LEARNING TO CLASSROOM-BASED COURSES?



### Don't know

## CONCLUDING QUESTIONS

#### How did you find out about the IAPM?

#### Personal recommendation: 47%

In a course: 25%

Xing: 8%

Search engine: 8%

Online article about the IAPM: 4%

Can't remember: 8%

## Have you taken part in an IAPM certification holder survey before?

Yes: 2% No: 94%

Don't know: 4%

## Would you recommend IAPM certification to others?



## Have you already recommended the IAPM to others?

Yes: 64% No: 36%