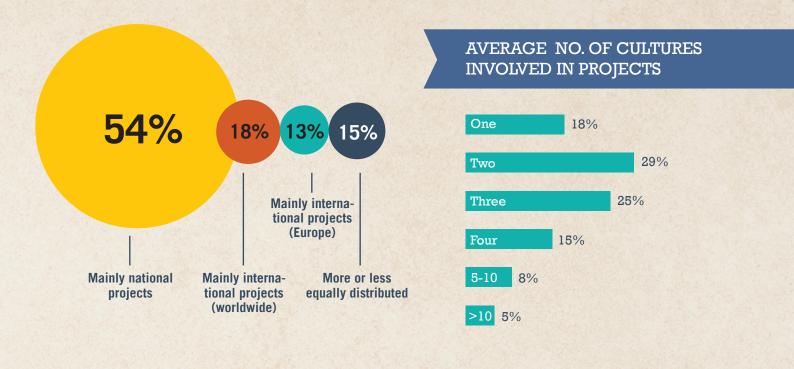

t Manager: 7%

Cert. Project Manager 26% • Cert. Agile Project Manager: 3%

Cert. Senior Project Manager 60%

WAS THE IAPM CERTIFICATION YOUR FIRST IN PM?

41%

YES

#### MAIN REASON FOR CERTIFICATION

## MAIN CERTIFICATION OBJECTIVE





## NUMBER OF CERTIFIED PROJECT MANAGERS AT COMPANY



#### WHO PAID FOR THE CERTIFICATION?

## LENGTH OF PREPARATION FOR EXAM







Classroom-based course



The IAPM's PM Guide



Own preparation with project management literature



2%



her Online course



Own research on the internet

#### DID YOU PASS THE EXAM FIRST TIME?



## DID THE CERTIFICATION CHANGE YOUR CAREER?



# WHEN DID THE CHANGES OCCUR?



## PROJECT MANAGEMENT

## HAVE YOU EVER WORKED IN AN AGILE PROJECT ENVIRONMENT?



## DO YOU MAINLY WORK IN NATIONAL OR INTERNATIONAL PROJECTS?





#### PREFERRED METHOD OF PREPARING FOR THE EXAM



## WOULD YOU BE WILLING TO PAY FOR AN EFFECTIVE E-LEARNING COURSE?



#### HAVE YOU EVER PARTICIPATED IN AN E-LEARNING COURSE?



## DO YOU PREFER E-LEARNING TO CLASSROOM-BASED COURSES?



### Don't know

## CONCLUDING QUESTIONS

#### How did you find out about the IAPM?

#### Personal recommendation: 47%

In a course: 25%

Xing: 8%

Search engine: 8%

Online article about the IAPM: 4%

Can't remember: 8%

## Have you taken part in an IAPM certification holder survey before?

Yes: 2% No: 94%

Don't know: 4%

## Would you recommend IAPM certification to others?



## Have you already recommended the IAPM to others?

Yes: 64% No: 36%