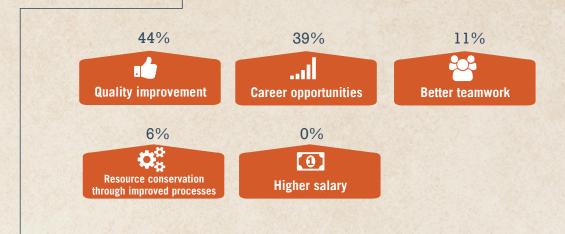

s certificates Implemented: March and April 2015

#### PERSONAL DETAILS/ WORKPLACE INFORMATION



**88%** of respondents are men,

12% are women.

1% of respondents are younger than 24,
25% are aged between 25 and 34,

37% between 35 and 44,

**28%** between 45 and 54,

**8%** between 55 and 64 and

1% are 65+.

## ANNUAL SALARY IN EUROS





Other sectors: 22%

## COMPANY SECTOR







## CERTIFICATION AND DEVELOPMENT

#### DISTRIBUTION OF CERTIFICATES

- Cert. Junior Project Manager: 2%
  - Cert. Project Management Trainer: 2%
- Cert. International Project Manager: 7%

Cert. Project Manager 26% • Cert. Agile Project Manager: 3%

Cert. Senior Project Manager 60%

WAS THE IAPM CERTIFICATION YOUR FIRST IN PM?

41%

YES

#### MAIN REASON FOR CERTIFICATION

## MAIN CERTIFICATION OBJECTIVE





## NUMBER OF CERTIFIED PROJECT MANAGERS AT COMPANY



#### WHO PAID FOR THE CERTIFICATION?

## LENGTH OF PREPARATION FOR EXAM







Classroom-based course



The IAPM's PM Guide



Own preparation with project management literature



2%



her Online course



Own research on the internet

#### DID YOU PASS THE EXAM FIRST TIME?



## DID THE CERTIFICATION CHANGE YOUR CAREER?



# WHEN DID THE CHANGES OCCUR?



## PROJECT MANAGEMENT

## HAVE YOU EVER WORKED IN AN AGILE PROJECT ENVIRONMENT?



## DO YOU MAINLY WORK IN NATIONAL OR INTERNATIONAL PROJECTS?





#### PREFERRED METHOD OF PREPARING FOR THE EXAM



## WOULD YOU BE WILLING TO PAY FOR AN EFFECTIVE E-LEARNING COURSE?



#### HAVE YOU EVER PARTICIPATED IN AN E-LEARNING COURSE?



## DO YOU PREFER E-LEARNING TO CLASSROOM-BASED COURS