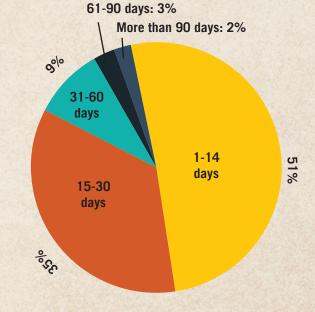

d 44,

**28%** between 45 and 54,

**8%** between 55 and 64 and

1% are 65+.

## ANNUAL SALARY IN EUROS





Other sectors: 22%

## COMPANY SECTOR







## CERTIFICATION AND DEVELOPMENT

#### DISTRIBUTION OF CERTIFICATES

- Cert. Junior Project Manager: 2%
  - Cert. Project Management Trainer: 2%
- Cert. International Project Manager: 7%

Cert. Project Manager 26% • Cert. Agile Project Manager: 3%

Cert. Senior Project Manager 60%

WAS THE IAPM CERTIFICATION YOUR FIRST IN PM?

41%

YES

#### MAIN REASON FOR CERTIFICATION

## MAIN CERTIFICATION OBJECTIVE





## NUMBER OF CERTIFIED PROJECT MANAGERS AT COMPANY



#### WHO PAID FOR THE CERTIFICATION?

## LENGTH OF PREPARATION FOR EXAM







Classroom-based course



The IAPM's PM Guide



Own preparation with project management literature



2%



her Online course



Own research on the internet

#### DID YOU PASS THE EXAM FIRST TIME?



## DID THE CERTIFICATION CHANGE YOUR CAREER?



# WHEN DID THE CHANGES OCCUR?



## PROJECT MANAGEMENT

## HAVE YOU EVER WORKED IN AN AGILE PROJECT ENVIRONMENT?



## DO YOU MAINLY WORK IN NATIONAL OR INTERNATIONAL PROJECTS?





#### PREFERRED METHOD OF PREPARING FOR THE EXAM



## WOULD YOU BE WILLING TO PAY FOR AN EFFECTIVE E-LEARNING COURSE?



#### HAVE YOU EVER PARTICIPATED IN AN E-LEARNING COURSE?



## DO YOU PREFER E-LEARNING TO CLASSROOM-BASED COURSES?



### Don't know

## CONCLUDING QUESTIONS

#### How did you find out about the IAPM?

#### Personal recommendation: 47%

In a course: 25%

Xing: 8%

Search engine: 8%

Online article about the IAPM: 4%

Can't remember: 8%

## Have