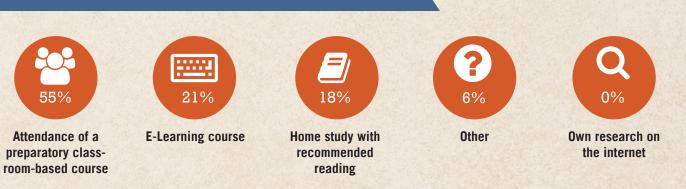

e Project Manager: 3%

Cert. Senior Project Manager 60%

WAS THE IAPM CERTIFICATION YOUR FIRST IN PM?

41%

YES

#### MAIN REASON FOR CERTIFICATION

## MAIN CERTIFICATION OBJECTIVE





## NUMBER OF CERTIFIED PROJECT MANAGERS AT COMPANY



#### WHO PAID FOR THE CERTIFICATION?

## LENGTH OF PREPARATION FOR EXAM







Classroom-based course



The IAPM's PM Guide



Own preparation with project management literature



2%



her Online course



Own research on the internet

#### DID YOU PASS THE EXAM FIRST TIME?



## DID THE CERTIFICATION CHANGE YOUR CAREER?



# WHEN DID THE CHANGES OCCUR?



## PROJECT MANAGEMENT

## HAVE YOU EVER WORKED IN AN AGILE PROJECT ENVIRONMENT?



## DO YOU MAINLY WORK IN NATIONAL OR INTERNATIONAL PROJECTS?





#### PREFERRED METHOD OF PREPARING FOR THE EXAM



## WOULD YOU BE WILLING TO PAY FOR AN EFFECTIVE E-LEARNING COURSE?



#### HAVE YOU EVER PARTICIPATED IN AN E-LEARNING COURSE?



## DO YOU PREFER E-LEARNING TO CLASSROOM-BASED COURSES?



### Don't know

## CONCLUDING QUESTIONS

#### How did you find out about the IAPM?

#### Personal recommendation: 47%

In a course: 25%

Xing: 8%

Search engine: 8%

Online article about the IAPM: 4%

Can't remember: 8%

## Have you taken part in an IAPM certification holder survey before?

Yes: 2% No: 94%

Don't know: 4%

## Would you recommend IAPM certification to others?



## Have you already recommended the IAPM to others?

Yes: 64% No: 36%