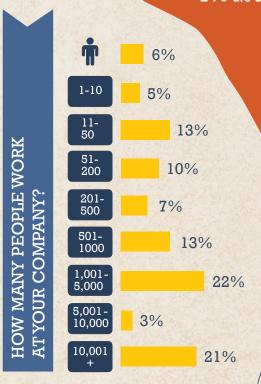

# IAPM CERTIFICATE HOLDER SURVEY 2015

Participants: holders of IAPM International Association of Project Managers certificates Implemented: March and April 2015

#### PERSONAL DETAILS/ WORKPLACE INFORMATION



**88%** of respondents are men,

12% are women.

1% of respondents are younger than 24,
25% are aged between 25 and 34,

37% between 35 and 44,

**28%** between 45 and 54,

**8%** between 55 and 64 and

1% are 65+.

## ANNUAL SALARY IN EUROS





Other sectors: 22%

## COMPANY SECTOR







## CERTIFICATION AND DEVELOPMENT

#### DISTRIBUTION OF CERTIFICATES

- Cert. Junior Project Manager: 2%
  - Cert. Project Management Trainer: 2%
- Cert. International Project Manager: 7%

Cert. Project Manager 26% • Cert. Agile Project Manager: 3%

Cert. Senior Project Manager 60%

WAS THE IAPM CERTIFICATION YOUR FIRST IN PM?

41%

YES

#### MAIN REASON FOR CERTIFICATION

## MAIN CERTIFICATION OBJECTIVE





## NUMBER OF CERTIFIED PROJECT MANAGERS AT COMPANY



#### WHO PAID FOR THE CERTIFICATION?

## LENGTH OF PREPARATION FOR EXAM







Classroom-based course



The IAPM's PM Guide



Own preparation with project management literature



2%



her Online course



Own research on the internet

#### DID YOU PASS THE EXAM FIRST TIME?



## DID