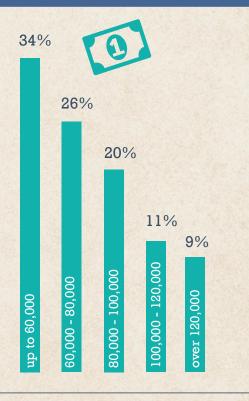

# IAPM CERTIFICATE HOLDER SURVEY 2015

Participants: holders of IAPM International Association of Project Managers certificates Implemented: March and April 2015

#### PERSONAL DETAILS/ WORKPLACE INFORMATION



**88%** of respondents are men,

12% are women.

1% of respondents are younger than 24,
25% are aged between 25 and 34,

37% between 35 and 44,

**28%** between 45 and 54,

**8%** between 55 and 64 and

1% are 65+.

## ANNUAL SALARY IN EUROS





Other sectors: 22%

## COMPANY SECTOR







## CERTIFICATION AND DEVELOPMENT

#### DISTRIBUTION OF CERTIFICATES

- Cert. Junior Project Manager: 2%
  - Cert. Project Management Trainer: 2%
- Cert. International Project Manager: 7%

Cert. Project Manager 26% • Cert. Agile Project Manager: 3%

Cert. Senior Project Manager 60%

WAS THE IAPM CERTIFICATION YOUR FIRST IN PM?

41%

YES

#### MAIN REASON FOR CERTIFICATION

## MAIN CERTIFICATION OBJECTIVE





## NUMBER OF CERTIFIED PROJECT MANAGERS AT COMPANY



#### WHO PAID FOR THE CERTIFICATION?

## LENGTH OF PREPARATION FOR EXAM







Classroom-based course



The IAPM's PM Guide



Own preparation with project management literature



2%



her Online course



Own research on the internet

#### DID YOU PASS THE EXAM FIRST TIME?



## D