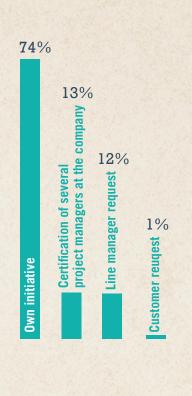

ers certificates Implemented: March and April 2015

#### PERSONAL DETAILS/ WORKPLACE INFORMATION



**88%** of respondents are men,

12% are women.

1% of respondents are younger than 24,
25% are aged between 25 and 34,

37% between 35 and 44,

**28%** between 45 and 54,

**8%** between 55 and 64 and

1% are 65+.

## ANNUAL SALARY IN EUROS





Other sectors: 22%

## COMPANY SECTOR







## CERTIFICATION AND DEVELOPMENT

#### DISTRIBUTION OF CERTIFICATES

- Cert. Junior Project Manager: 2%
  - Cert. Project Management Trainer: 2%
- Cert. International Project Manager: 7%

Cert. Project Manager 26% • Cert. Agile Project Manager: 3%

Cert. Senior Project Manager 60%

WAS THE IAPM CERTIFICATION YOUR FIRST IN PM?

41%

YES

#### MAIN REASON FOR CERTIFICATION

## MAIN CERTIFICATION OBJECTIVE





## NUMBER OF CERTIFIED PROJECT MANAGERS AT COMPANY



#### WHO PAID FOR THE CERTIFICATION?

## LENGTH OF PREPARATION FOR EXAM







Classroom-based course



The IAPM's PM Guide



Own preparation with project management literature



2%



her Online course



Own research on the internet

#### DID YOU PASS THE EXAM FIRST TIME?



## DID THE CERTIFICATION CHANGE YOUR CAREER?



# WHEN DID THE CHANGES OCCUR?



## PROJECT MANAGEMENT

## HAVE YOU EVER WORKED IN AN AGILE PROJECT ENVIRONMENT?



## DO YOU MAINLY WORK IN NATIONAL OR INTERNATIONAL PROJECTS?





#### PREFERRED METHOD OF PREPARING FOR THE EXAM



## WOULD YOU BE WILLING TO PAY FOR AN EFFECTIVE E-LEARNING COURSE?



#### HAVE YOU EVER PARTICIPATED IN AN E-LEARNING COURSE?



## DO YOU PREFER E-LEARNING TO CLASSROOM-BASED COU