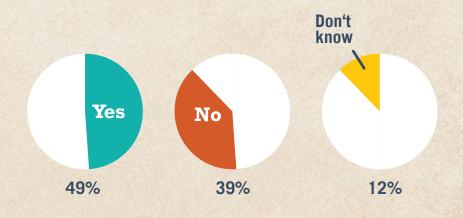

ert. Project Management Trainer: 2%
- Cert. International Project Manager: 7%

Cert. Project Manager 26% • Cert. Agile Project Manager: 3%

Cert. Senior Project Manager 60%

WAS THE IAPM CERTIFICATION YOUR FIRST IN PM?

41%

YES

#### MAIN REASON FOR CERTIFICATION

## MAIN CERTIFICATION OBJECTIVE





## NUMBER OF CERTIFIED PROJECT MANAGERS AT COMPANY



#### WHO PAID FOR THE CERTIFICATION?

## LENGTH OF PREPARATION FOR EXAM







Classroom-based course



The IAPM's PM Guide



Own preparation with project management literature



2%



her Online course



Own research on the internet

#### DID YOU PASS THE EXAM FIRST TIME?



## DID THE CERTIFICATION CHANGE YOUR CAREER?



# WHEN DID THE CHANGES OCCUR?



## PROJECT MANAGEMENT

## HAVE YOU EVER WORKED IN AN AGILE PROJECT ENVIRONMENT?



## DO YOU MAINLY WORK IN NATIONAL OR INTERNATIONAL PROJECTS?





#### PREFERRED METHOD OF PREPARING FOR THE EXAM



## WOULD YOU BE WILLING TO PAY FOR AN EFFECTIVE E-LEARNING COURSE?



#### HAVE YOU EVER PARTICIPATED IN AN E-LEARNING COURSE?



## DO YOU PREFER E-LEARNING TO CLASSROOM-BASED COURSES?



### Don't know

## CONCLUDING QUESTIONS

#### How did you find out about the IAPM?

#### Personal recommendation: 47%

In a course: 25%

Xing: 8%

Search engine: 8%

Online article about the IAPM: 4%

Can't remember: 8%

## Have you taken part in an IAPM certification holder survey before?

Yes: 2% No: 94%

Don't know: 4%

## Would you recommend IAPM certification to others?



## Have you already recommended the IAPM to others?

Yes: 64% No: 36%