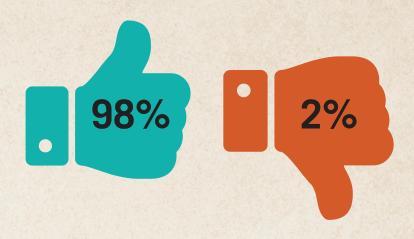

UROS





Other sectors: 22%

## COMPANY SECTOR







## CERTIFICATION AND DEVELOPMENT

#### DISTRIBUTION OF CERTIFICATES

- Cert. Junior Project Manager: 2%
  - Cert. Project Management Trainer: 2%
- Cert. International Project Manager: 7%

Cert. Project Manager 26% • Cert. Agile Project Manager: 3%

Cert. Senior Project Manager 60%

WAS THE IAPM CERTIFICATION YOUR FIRST IN PM?

41%

YES

#### MAIN REASON FOR CERTIFICATION

## MAIN CERTIFICATION OBJECTIVE





## NUMBER OF CERTIFIED PROJECT MANAGERS AT COMPANY



#### WHO PAID FOR THE CERTIFICATION?

## LENGTH OF PREPARATION FOR EXAM







Classroom-based course



The IAPM's PM Guide



Own preparation with project management literature



2%



her Online course



Own research on the internet

#### DID YOU PASS THE EXAM FIRST TIME?



## DID THE CERTIFICATION CHANGE YOUR CAREER?



# WHEN DID THE CHANGES OCCUR?



## PROJECT MANAGEMENT

## HAVE YOU EVER WORKED IN AN AGILE PROJECT ENVIRONMENT?



## DO YOU MAINLY WORK IN NATIONAL OR INTERNATIONAL PROJECTS?





#### PREFERRED METHOD OF PREPARING FOR THE EXAM



## WOULD YOU BE WILLING TO PAY FOR AN EFFECTIVE E-LEARNING COURSE?



#### HAVE YOU EVER PARTICIPATED IN AN E-LEARNING COURSE?



## DO YOU PREFER E-LEARNING TO CLASSROOM-BASED COURSES?



### Don't know

## CONCLUDING QUESTIONS

#### How did you find out about the IAPM?

#### Personal recommendation: 47%

In a course: 25%

Xing: 8%

Search engine: 8%

Online article about the IAPM: 4%

Can't remember: 8%

## Have you taken part in an IAPM certification holder survey before?

Yes: 2% No: 94%

Don't know: 4%

##