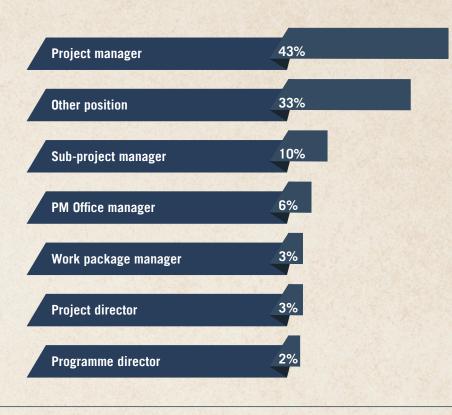

# IAPM CERTIFICATE HOLDER SURVEY 2015

Participants: holders of IAPM International Association of Project Managers certificates Implemented: March and April 2015

#### PERSONAL DETAILS/ WORKPLACE INFORMATION



**88%** of respondents are men,

12% are women.

1% of respondents are younger than 24,
25% are aged between 25 and 34,

37% between 35 and 44,

**28%** between 45 and 54,

**8%** between 55 and 64 and

1% are 65+.

## ANNUAL SALARY IN EUROS





Other sectors: 22%

## COMPANY SECTOR







## CERTIFICATION AND DEVELOPMENT

#### DISTRIBUTION OF CERTIFICATES

- Cert. Junior Project Manager: 2%
  - Cert. Project Management Trainer: 2%
- Cert. International Project Manager: 7%

Cert. Project Manager 26% • Cert. Agile Project Manager: 3%

Cert. Senior Project Manager 60%

WAS THE IAPM CERTIFICATION YOUR FIRST IN PM?

41%

YES

#### MAIN REASON FOR CERTIFICATION

## MAIN CERTIFICATION OBJECTIVE





## NUMBER OF CERTIFIED PROJECT MANAGERS AT COMPANY



#### WHO PAID FOR THE CERTIFICATION?

## LENGTH OF PREPARATION FOR EXAM







Classroom-based course



The IAPM's PM Guide



Own preparation with project management literature



2%



her Online course



Own research on the internet

#### DID YOU PASS THE EXAM FIRST TIME?



## DID THE CERTIFICATION CHANGE YOUR CAREER?



#