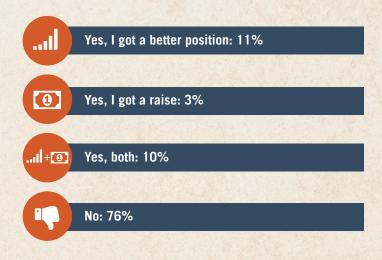

## CERTIFICATION AND DEVELOPMENT

#### DISTRIBUTION OF CERTIFICATES

- Cert. Junior Project Manager: 2%
  - Cert. Project Management Trainer: 2%
- Cert. International Project Manager: 7%

Cert. Project Manager 26% • Cert. Agile Project Manager: 3%

Cert. Senior Project Manager 60%

WAS THE IAPM CERTIFICATION YOUR FIRST IN PM?

41%

YES

#### MAIN REASON FOR CERTIFICATION

## MAIN CERTIFICATION OBJECTIVE





## NUMBER OF CERTIFIED PROJECT MANAGERS AT COMPANY



#### WHO PAID FOR THE CERTIFICATION?

## LENGTH OF PREPARATION FOR EXAM







Classroom-based course



The IAPM's PM Guide



Own preparation with project management literature



2%



her Online course



Own research on the internet

#### DID YOU PASS THE EXAM FIRST TIME?



## DID THE CERTIFICATION CHANGE YOUR CAREER?



# WHEN DID THE CHANGES OCCUR?



## PROJECT MANAGEMENT

## HAVE YOU EVER WORKED IN AN AGILE PROJECT ENVIRONMENT?



## DO YOU MAINLY WORK IN NATIONAL OR INTERNATIONAL PROJECTS?





#### PREFERRED METHOD OF PREPARING FOR THE EXAM



## WOULD YOU BE WILLING TO PAY FOR AN EFFECTIVE E-LEARNING COURSE?



#### HAVE YOU EVER PARTICIPATED IN AN E-LEARNING COURSE?



## DO YOU PREFER E-LEARNING TO CLASSROOM-BASED COURSES?



### Don't know

## CONCLUDING QUESTIONS

#### How did you find out about the IAPM?

#### Personal recommendation: 47%

In a course: 25%

Xing: 8%

Search engine: 8%

Online article about the IAPM: 4%

Can't remember: 8%

## Have you taken part in an IAPM certification holder survey before?

Yes: 2% No: 94%

Don't know: 4%

## Would you recommend IAPM certification to others