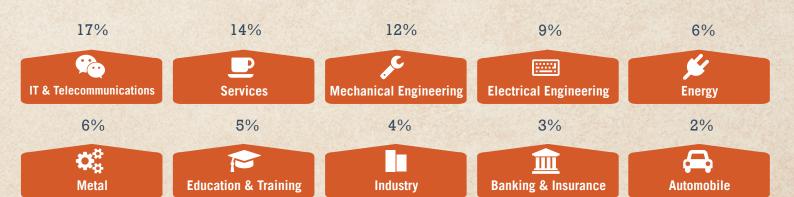

# IAPM CERTIFICATE HOLDER SURVEY 2015

Participants: holders of IAPM International Association of Project Managers certificates Implemented: March and April 2015

#### PERSONAL DETAILS/ WORKPLACE INFORMATION



**88%** of respondents are men,

12% are women.

1% of respondents are younger than 24,
25% are aged between 25 and 34,

37% between 35 and 44,

**28%** between 45 and 54,

**8%** between 55 and 64 and

1% are 65+.

## ANNUAL SALARY IN EUROS





Other sectors: 22%

## COMPANY SECTOR







## CERTIFICATION AND DEVELOPMENT

#### DISTRIBUTION OF CERTIFICATES

- Cert. Junior Project Manager: 2%
  - Cert. Project Management Trainer: 2%
- Cert. International Project Manager: 7%

Cert. Project Manager 26% • Cert. Agile Project Manager: 3%

Cert. Senior Project Manager 60%

WAS THE IAPM CERTIFICATION YOUR FIRST IN PM?

41%

YES

#### MAIN REASON FOR CERTIFICATION

## MAIN CERTIFICATION OBJECTIVE





## NUMBER OF CERTIFIED PROJECT MANAGERS AT COMPANY



#### WHO PAID FOR THE CERTIFICATION?

## LENGTH OF PREPARATION FOR EXAM







Classroom-based course



The IAPM's PM Guide



Own preparation with project management literature



2%



her Online course



Own research on the internet

#### DID YOU PASS THE EXAM FIRST TIME?



## DID THE CERTIFICATION CHANGE YOUR CAREER?