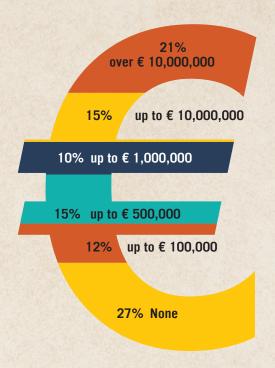

# IAPM CERTIFICATE HOLDER SURVEY 2015

Participants: holders of IAPM International Association of Project Managers certificates Implemented: March and April 2015

#### PERSONAL DETAILS/ WORKPLACE INFORMATION



**88%** of respondents are men,

12% are women.

1% of respondents are younger than 24,
25% are aged between 25 and 34,

37% between 35 and 44,

**28%** between 45 and 54,

**8%** between 55 and 64 and

1% are 65+.

## ANNUAL SALARY IN EUROS





Other sectors: 22%

## COMPANY SECTOR







## CERTIFICATION AND DEVELOPMENT

#### DISTRIBUTION OF CERTIFICATES

- Cert. Junior Project Manager: 2%
  - Cert. Project Management Trainer: 2%
- Cert. International Project Manager: 7%

Cert. Project Manager 26% • Cert. Agile Project Manager: 3%

Cert. Senior Project Manager 60%

WAS THE IAPM CERTIFICATION YOUR FIRST IN PM?

41%

YES

#### MAIN REASON FOR CERTIFICATION

## MAIN CERTIFICATION OBJECTIVE





## NUMBER OF CERTIFIED PROJECT MANAGERS AT COMPANY



#### WHO PAID FOR THE CERTIFICATION?

## LENGTH OF PREPARATION FOR EXAM







Classroom-based course



The IAPM's PM Guide



Own preparation with project management literature



2%



her Online course



Own research on the internet

#### DID YOU PASS THE EXAM FIRST TIME?



## DID THE CERTIFICATION CHANGE YOUR CAREER?



# W