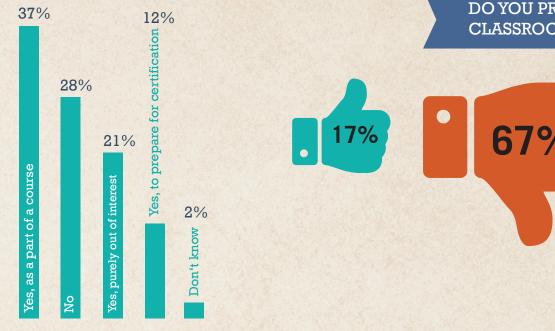

#### HAVE YOU EVER PARTICIPATED IN AN E-LEARNING COURSE?

## DO YOU PREFER E-LEARNING TO CLASSROOM-BASED COURSES?