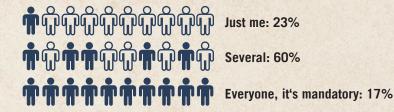

PERSONAL DETAILS/ WORKPLACE INFORMATION



**88%** of respondents are men,

12% are women.

1% of respondents are younger than 24,
25% are aged between 25 and 34,

37% between 35 and 44,

**28%** between 45 and 54,

**8%** between 55 and 64 and

1% are 65+.

## ANNUAL SALARY IN EUROS





Other sectors: 22%

## COMPANY SECTOR







## CERTIFICATION AND DEVELOPMENT

#### DISTRIBUTION OF CERTIFICATES

- Cert. Junior Project Manager: 2%
  - Cert. Project Management Trainer: 2%
- Cert. International Project Manager: 7%

Cert. Project Manager 26% • Cert. Agile Project Manager: 3%

Cert. Senior Project Manager 60%

WAS THE IAPM CERTIFICATION YOUR FIRST IN PM?

41%

YES

#### MAIN REASON FOR CERTIFICATION

## MAIN CERTIFICATION OBJECTIVE





## NUMBER OF CERTIFIED PROJECT MANAGERS AT COMPANY



#### WHO PAID FOR THE CERTIFICATION?

## LENGTH OF PREPARATION FOR EXAM







Classroom-based course



The IAPM's PM Guide



Own preparation with project management literature



2%



her Online course



Own research on the internet

#### DID YOU PASS THE EXAM FIRST TIME?



## DID THE CERTIFICATION CHANGE YOUR CAREER?



# WHEN DID THE CHANGES OCCUR?



## PROJECT MANAGEMENT

## HAVE YOU EVER WORKED IN AN AGILE PROJECT ENVIRONMENT?



## DO YOU MAINLY WORK IN NATIONAL OR INTERNATIONAL PROJECTS?





#### PREFERRED METHOD OF PREPARING FOR THE EXAM



## WOULD YOU BE WILLING TO PAY FOR AN EFFECTIVE E-LEARNING COURSE?



#### HAVE YOU EVER PARTICIPATED IN AN E-LEARNING COURSE?



## DO YOU PREFER E-LEARNING TO CLASSROOM-BASED COURSES?



### Don't know

## CONCLUDING QUESTIONS

#### H