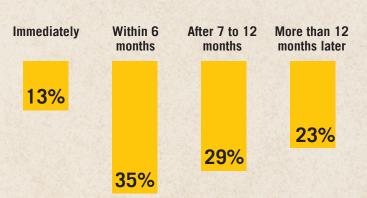

OPMENT

#### DISTRIBUTION OF CERTIFICATES

- Cert. Junior Project Manager: 2%
  - Cert. Project Management Trainer: 2%
- Cert. International Project Manager: 7%

Cert. Project Manager 26% • Cert. Agile Project Manager: 3%

Cert. Senior Project Manager 60%

WAS THE IAPM CERTIFICATION YOUR FIRST IN PM?

41%

YES

#### MAIN REASON FOR CERTIFICATION

## MAIN CERTIFICATION OBJECTIVE





## NUMBER OF CERTIFIED PROJECT MANAGERS AT COMPANY



#### WHO PAID FOR THE CERTIFICATION?

## LENGTH OF PREPARATION FOR EXAM







Classroom-based course



The IAPM's PM Guide



Own preparation with project management literature



2%



her Online course



Own research on the internet

#### DID YOU PASS THE EXAM FIRST TIME?



## DID THE CERTIFICATION CHANGE YOUR CAREER?



# WHEN DID THE CHANGES OCCUR?



## PROJECT MANAGEMENT

## HAVE YOU EVER WORKED IN AN AGILE PROJECT ENVIRONMENT?



## DO YOU MAINLY WORK IN NATIONAL OR INTERNATIONAL PROJECTS?





#### PREFERRED METHOD OF PREPARING FOR THE EXAM



## WOULD YOU BE WILLING TO PAY FOR AN EFFECTIVE E-LEARNING COURSE?



#### HAVE YOU EVER PARTICIPATED IN AN E-LEARNING COURSE?



## DO YOU PREFER E-LEARNING TO CLASSROOM-BASED COURSES?



### Don't know

## CONCLUDING QUESTIONS

#### How did you find out about the IAPM?

#### Personal recommendation: 47%

In a course: 25%

Xing: 8%

Search engine: 8%

Online article about the IAPM: 4%

Can't remember: 8%

## Have you taken part in an IAPM certification holder survey before?

Yes: 2% No: 94%

Don't know: 4%

## Would you recommend IAPM certification to others?



## Have you already recommen